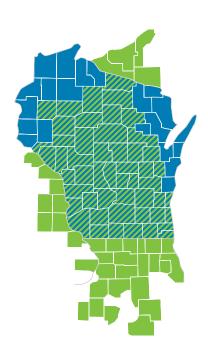

## WPS Smarter Choices Plan Provider Network

### **Tier 2:** The Alliance Premier Network Ruby

## **Tier 3:** The Alliance Comprehensive Network integrated with the WPS Statewide Network

## The Alliance Comprehensive Network

- Ascension Wisconsin
- Aspirus Clinics: Wisconsin and Michigan
- Dean/SSM Health/St. Mary's
- Gundersen Health System
- ProHealth Care
- The Alliance Network
- The Alliance and WPS Statewide networks

#### **WPS Statewide Network:**

- Aurora Health Care
- Bellin Health Partners
- Children's Hospital of Wisconsin
- Froedtert Hospital
- Mayo Clinic Health System
- Medical College of Wisconsin
- ThedaCare Physicians
- WPS Statewide Network