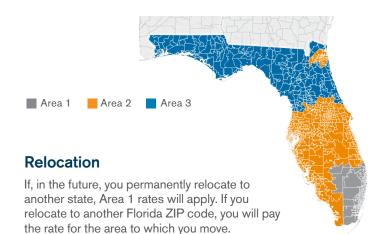

# Determine your rate area

WPS Medicare supplement insurance plan rate areas Effective Jan. 1, 2024.

Determine your rate area using your ZIP code:

Area 1

Miami, Fort Lauderdale, West Palm Beach, and surrounding areas

330 \_: All ZIPs that begin with these 3 numbers 331 : All ZIPs that begin with these 3 numbers 332 : All ZIPs that begin with these 3 numbers 333\_\_: All ZIPs that begin with these 3 numbers

334 : All ZIPs that begin with these 3 numbers

Area 2

Central and southwest Florida, and Jacksonville area

322 : All ZIPs that begin with these 3 numbers 327\_\_-329\_\_: All ZIPs that begin with these 3 numbers 335 -339 : All ZIPs that begin with these 3 numbers 341 -342 : All ZIPs that begin with these 3 numbers 346\_\_-347\_\_: All ZIPs that begin with these 3 numbers 349\_\_: All ZIPs that begin with these 3 numbers

Area 3 All other Florida ZIP codes

said their Medicare supplement plan makes it easier to handle medical bills and paperwork.3

<sup>3</sup>Seniors' Satisfaction with their Medicare Supplemental Insurance Coverage, conducted by Global Strategy Group on behalf of America's Health Insurance Plans (AHIP), 2023.