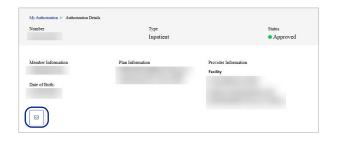

## How to View Authorizations

On the Authorizations page, you can filter your selection using the drop-down menus.

Click the Authorization Number for more details.

6 The Authorizations page includes Member Information and Provider Information, as well as Authorization Details.

Have questions? Send a message to our Customer Support team by clicking the **Envelope Icon**.

 A pop-up window will appear.
Describe your question in the Message field and upload any supporting files, then click
Submit.