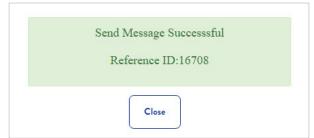

8

5

Once your message is sent, you will receive a confirmation notice with a reference ID.

| Expert As [                                                                                                                      |   |
|----------------------------------------------------------------------------------------------------------------------------------|---|
| iearch Results - 1 Authorization found                                                                                           | 8 |
| Number 60 Costoner Nere 60 Momber DOR 60 Type 60 Facility/Servicing Provider 60 Referring Provider 60 From Date 60 To Date 60 St |   |