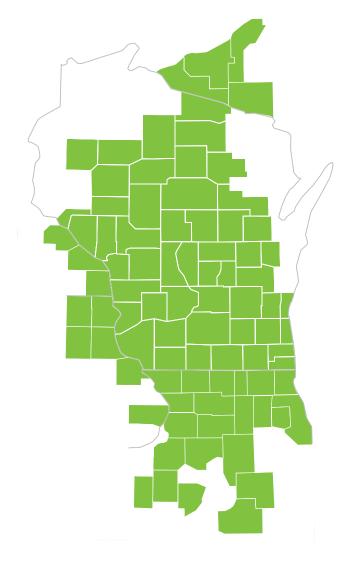

### The Alliance's Smarter Networks

Offers access to major hospitals, health systems, and physicians in northern Illinois, northeast Iowa, and several counties throughout the state of Wisconsin.

# Featured Providers\* in The Alliance's Smarter Networks include, but are not limited to:

- Ascension Wisconsin
- Aspirus Clinics and Hospitals: Wisconsin and Michigan
- Beloit Health System
- Children's Hospital of Wisconsin
- Dean Medical Group/SSM Healthcare
- Gundersen Health System
- Marshfield Clinic/MCHA Hospital
- Mercy Health System
- OakLeaf Medical Network
- ProHealth Care
- Sauk Prairie Health Care
- UnityPoint Health–Meriter
- University of Wisconsin Hospitals and Clinics